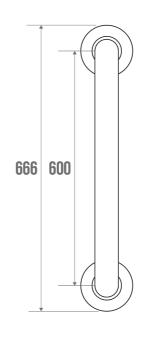

#### **TECHNICAL DATA**

| Product Type                 | Straight bars |
|------------------------------|---------------|
| Range                        | ANTIBACTERIAL |
| Matter                       | Aluminium     |
| Diameter                     | 30 mm         |
| Colour                       | White         |
| Size                         | 600 mm        |
| Load Capacity                | 150 kg        |
| Made in France               | Yes           |
| Eligible for my Adapt' bonus | Yes           |
| Guarantee                    | 10 years      |
| Gencod                       | 3563394901607 |
| Weight                       | 0.680 kg      |