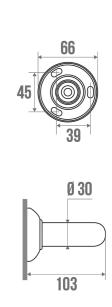

### **PRODUCT DESCRIPTION**

The 30 mm diameter aluminium grab bar can be installed in a shower or bathtub area. It can be positioned vertically, horizontally or 135°.

It allows you to cross the step of a tray or the edge of a bathtub (in an upright position only), to keep your balance in a standing or sitting position, to get up and to transfer from one support to another.

#### **TECHNICAL DATA**

| Product Type                 | Straight bars |
|------------------------------|---------------|
| Range                        | ANTIBACTERIAL |
| Matter                       | Aluminium     |
| Diameter                     | 30 mm         |
| Colour                       | White         |
| Size                         | 600 mm        |
| Load Capacity                | 150 kg        |
| Made in France               | Yes           |
| Eligible for my Adapt' bonus | Yes           |
| Guarantee                    | 10 years      |
| Gencod                       | 3563394901607 |
| Weight                       | 0.680 kg      |