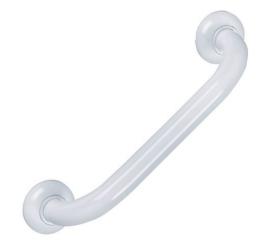

## **ANTIBACTERIAL STRAIGHT BAR**

White 490160

### **PRODUCT DESCRIPTION**

The 30 mm diameter aluminium grab bar can be installed in a shower or bathtub area. It can be positioned vertically, horizontally or 135°.

It allows you to cross the step of a tray or the edge of a bathtub (in an upright position only), to keep your balance in a standing or sitting position, to get up and to transfer from one support to another.