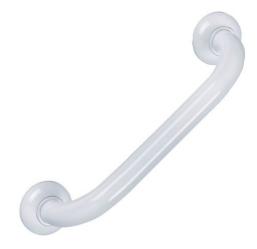

## **PRODUCT DESCRIPTION**

The 30 mm diameter aluminium grab bar can be installed in a shower or bathtub area. It can be positioned vertically, horizontally or 135°.

It allows you to cross the step of a tray or the edge of a bathtub (in an upright position only), to keep your balance in a standing or sitting position, to get up and to transfer from one support to another.

Its antibacterial treatment guarantees optimal hygiene by reducing cross-contamination in public spaces.

The bases and fixing covers are made of polymer.