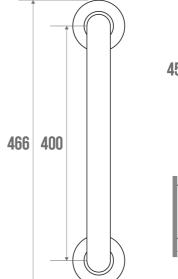

## TECHNICAL DATA

| Product Type                 | Straight bars |
|------------------------------|---------------|
| Range                        | ANTIBACTERIAL |
| Matter                       | Aluminium     |
| Diameter                     | 30 mm         |
| Colour                       | White         |
| Size                         | 400 mm        |
| Load Capacity                | 150 kg        |
| Made in France               | Yes           |
| Eligible for my Adapt' bonus | Yes           |
| Guarantee                    | 10 years      |
| Gencod                       | 3563394901409 |
| Weight                       | 0.500 kg      |