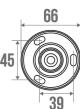

## TECHNICAL DATA

| Product Type                 | Straight bars |
|------------------------------|---------------|
| Range                        | ANTIBACTERIAL |
| Matter                       | Aluminium     |
| Diameter                     | 30 mm         |
| Colour                       | White         |
| Size                         | 400 mm        |
| Load Capacity                | 150 kg        |
| Made in France               | Yes           |
| Eligible for my Adapt' bonus | Yes           |
| Guarantee                    | 10 years      |
| Gencod                       | 3563394901409 |
| Weight                       | 0.500 kg      |