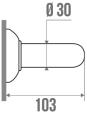

## TECHNICAL DATA

| Product Type                 | Straight bars |
|------------------------------|---------------|
| Range                        | ANTIBACTERIAL |
| Matter                       | Aluminium     |
| Diameter                     | 30 mm         |
| Colour                       | White         |
| Size                         | 400 mm        |
| Load Capacity                | 150 kg        |
| Made in France               | Yes           |
| Eligible for my Adapt' bonus | Yes           |
| Guarantee                    | 10 years      |
| Gencod                       | 3563394901409 |
| Weight                       | 0.500 kg      |