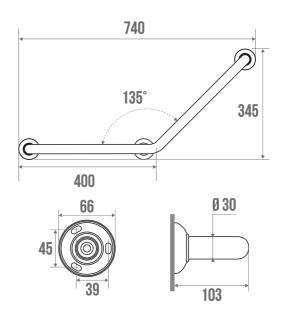

### **PRODUCT DESCRIPTION**

The 135° aluminum angled bar with a diameter of 30 mm can be installed in a toilet or bathtub area.

It allows you to keep your balance while standing or sitting, to get up and to transfer from one support to another.

It has 3 attachment points.