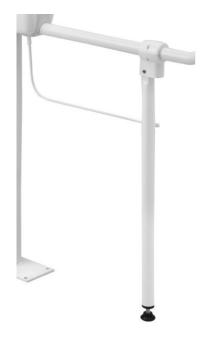

# **SUPPORT KICKSTAND**

PELLET

White 048810

### PRODUCT DESCRIPTION

The 50  $\times$  700 mm support stand fits on 30 mm diameter lifting bars.

It is height adjustable by cylinder.

It is recommended when the fixing wall is not strong enough.