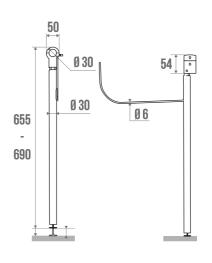

### PRODUCT DESCRIPTION

The 50  $\times$  700 mm support stand fits on 30 mm diameter lifting bars.

It is height adjustable by cylinder.

It is recommended when the fixing wall is not strong enough.

#### **TECHNICAL DATA**

| Range                                 | CLASSIC       |
|---------------------------------------|---------------|
| Matter                                | Aluminium     |
| Diameter                              | 30 mm         |
| Colour                                | White         |
| Made in France                        | Yes           |
| Eligible for my Adapt' bonus          | Yes           |
| Guarantee                             | 10 years      |
| Gencod                                | 3563390488102 |
| Weight                                | 0.553 kg      |
| · · · · · · · · · · · · · · · · · · · |               |