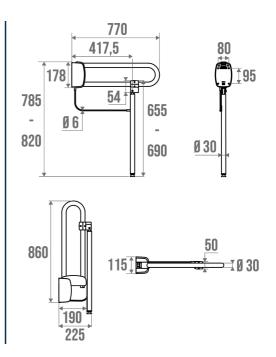

## PRODUCT DESCRIPTION

The CLASSIC 30 mm diameter lift-up bar with support stand made of epoxy aluminium can be installed in the toilet. It locks in an upright position.

The support stand allows height adjustment of 3.5 cm.

## **TECHNICAL DATA**

| Product Type                 | Lifting Bars       |
|------------------------------|--------------------|
| Range                        | CLASSIC            |
| Matter                       | Aluminium          |
| Diameter                     | 30 mm              |
| Colour                       | White              |
| Size                         | 770 mm             |
| Made in France               | Yes                |
| Eligible for my Adapt' bonus | Yes                |
| Guarantee                    | 10 years           |
| Gencod                       | 3563390488799      |
| Weight                       | 2.150 kg           |
| CCTP - 048859                | CCTP - 048859.docx |
|                              |                    |