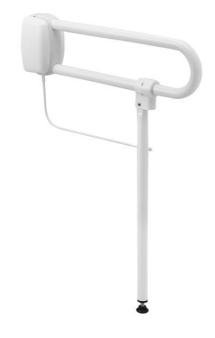

## LIFTING BAR WITH SUPPORT STAND CLASSIC

White 048859

## PRODUCT DESCRIPTION

The CLASSIC 30 mm diameter lift-up bar with support stand made of epoxy aluminium can be installed in the toilet. It locks in an upright position.

The support stand allows height adjustment of 3.5 cm.