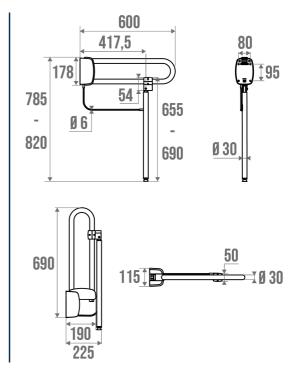

## PRODUCT DESCRIPTION

The CLASSIC 30 mm diameter lift-up bar with support stand made of epoxy aluminium can be installed in the toilet. It locks in an upright position.

The support stand allows height adjustment of 3.5 cm.

## **TECHNICAL DATA**

| Product Type                 | Lifting Bars       |
|------------------------------|--------------------|
| Range                        | CLASSIC            |
| Matter                       | Aluminium          |
| Diameter                     | 30 mm              |
| Colour                       | White              |
| Size                         | 600 mm             |
| Load Capacity                | 150 kg             |
| Made in France               | Yes                |
| Eligible for my Adapt' bonus | Yes                |
| Guarantee                    | 10 years           |
| Gencod                       | 3563390488591      |
| Weight                       | 1.900 kg           |
| CCTP - 048859                | CCTP - 048859.docx |