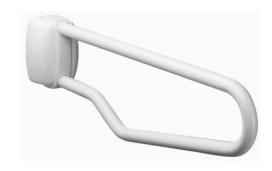

#### PRODUCT DESCRIPTION

The CLASSIC 30 mm diameter lift-up bar made of white epoxy aluminium can be installed in the toilet.

It locks in an upright position.

The base is made of synthetic resin.

It is sold alone without a support stand.