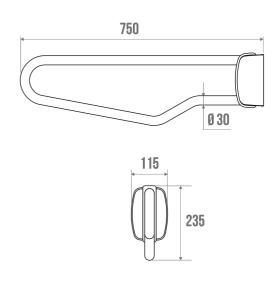

#### **TECHNICAL DATA**

| Product Type                 | Lifting Bars  |
|------------------------------|---------------|
| Matter                       | Steel         |
| Diameter                     | 30 mm         |
| Colour                       | White         |
| Size                         | 750 mm        |
| Made in France               | Yes           |
| Eligible for my Adapt' bonus | Yes           |
| Guarantee                    | 1 year        |
| Gencod                       | 3563398228601 |
| Weight                       | 2.097 kg      |