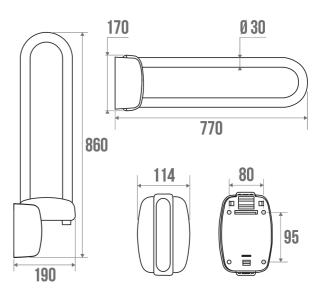

## PRODUCT DESCRIPTION

The CLASSIC 30 mm diameter lift-up bar made of white epoxy aluminium can be installed in the toilet. It locks in an upright position. The base is made of synthetic resin. It is sold alone without a support stand.

#### **TECHNICAL DATA**

| Product Type                 | Lifting Bars  |
|------------------------------|---------------|
| Range                        | CLASSIC       |
| Matter                       | Aluminium     |
| Diameter                     | 30 mm         |
| Colour                       | White         |
| Size                         | 770 mm        |
| Load Capacity                | 120 kg        |
| Laboratory Tests             | 225 kg        |
| Medical Works Council        | Yes           |
| Made in France               | Yes           |
| Eligible for my Adapt' bonus | Yes           |
| Guarantee                    | 10 years      |
| Gencod                       | 3563390488805 |
| Weight                       | 2.037 kg      |