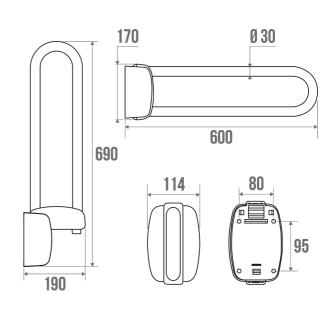

### PRODUCT DESCRIPTION

The CLASSIC 30 mm diameter lift-up bar made of white epoxy aluminium can be installed in the toilet.

It locks in an upright position.

The base is made of synthetic resin.

It is sold alone without a support stand.

#### **TECHNICAL DATA**

| Product Type                 | Lifting Bars  |
|------------------------------|---------------|
| Range                        | CLASSIC       |
| Matter                       | Aluminium     |
| Diameter                     | 30 mm         |
| Colour                       | White         |
| Size                         | 600 mm        |
| Load Capacity                | 150 kg        |
| Laboratory Tests             | 225 kg        |
| Medical Works Council        | Yes           |
| Made in France               | Yes           |
| Eligible for my Adapt' bonus | Yes           |
| Guarantee                    | 10 years      |
| Gencod                       | 3563390488607 |
| Weight                       | 1.809 kg      |