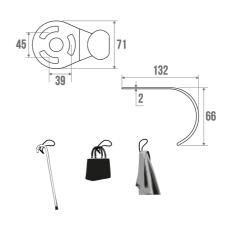

## PRODUCT DESCRIPTION

This clever accessory allows you to carry a cane or hang a bag or a piece of clothing.

It is adaptable to CLASSIC aluminium bars.

Its permissible load is 15 kg.

It mounts to the bar attachment and therefore does not require additional drilling.

## **TECHNICAL DATA**

| Product Type   | Cane, bag or garment holder |
|----------------|-----------------------------|
| Range          | CLASSIC                     |
| Matter         | Aluminium                   |
| Colour         | White                       |
| Made in France | Yes                         |
| Guarantee      | 10 years                    |
| Gencod         | 3563390493229               |
| Weight         | 0.035 kg                    |