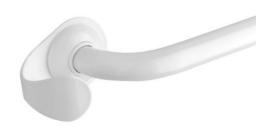

## **CANE, BAG OR GARMENT HOLDER CLASSIC**

White 049322

## PRODUCT DESCRIPTION

This clever accessory allows you to carry a cane or hang a bag or a piece of clothing.

It is adaptable to CLASSIC aluminium bars.

Its permissible load is 15 kg.

It mounts to the bar attachment and therefore does not require additional drilling.