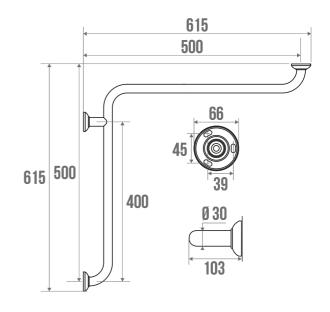

## **PRODUCT DESCRIPTION**

The CLASSIC 2-wall corner grab bar with a diameter of 30 mm in white epoxy aluminium is mainly installed in a shower or bathtub area.

It allows you to cross the step of a tray or the edge of a bathtub, to keep your balance in a standing or sitting position, to get up and to transfer from one support to another. This bar is reversible and delivered disassembled.

It has 3 attachment points.

The bases and fixing covers are made of polymer.

1-1

## **TECHNICAL DATA**

| Product Type                 | 2-wall corner grab bar |
|------------------------------|------------------------|
| Range                        | CLASSIC                |
| Matter                       | Aluminium              |
| Diameter                     | 30 mm                  |
| Colour                       | White                  |
| Size                         | 500 x 500 mm           |
| Load Capacity                | 150 kg                 |
| Made in France               | Yes                    |
| Eligible for my Adapt' bonus | Yes                    |
| Guarantee                    | 10 years               |
| Gencod                       | 3563390492505          |
| Weight                       | 0.982 kg               |