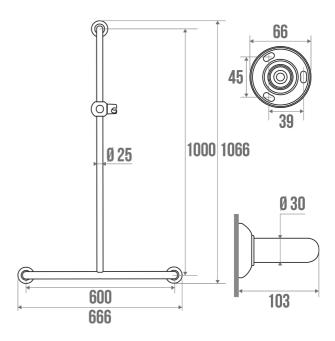

## **PRODUCT DESCRIPTION**

The CLASSIC T-bar with a diameter of 30 mm in white epoxy aluminium is mainly installed in a shower area. It allows you to keep your balance while standing or sitting, to get up and to transfer from one support to another. This bar includes a pull-out shower holder. The bases, fixing covers and shower holder are made of polymer. It is delivered disassembled.

## **TECHNICAL DATA**

| Product Type                 | T-bars             |
|------------------------------|--------------------|
| Range                        | CLASSIC            |
| Matter                       | Aluminium          |
| Diameter                     | 30 mm              |
| Colour                       | White              |
| Load Capacity                | 150 kg             |
| Laboratory Tests             | 200 kg             |
| Medical Works Council        | Yes                |
| Made in France               | Yes                |
| Eligible for my Adapt' bonus | Yes                |
| Guarantee                    | 10 years           |
| Gencod                       | 3563390493403      |
| Weight                       | 1.179 kg           |
| CCTP - 049340                | CCTP - 049340.docx |