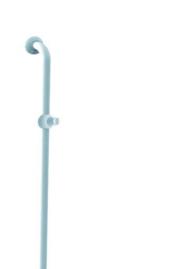

#### PRODUCT DESCRIPTION

The CLASSIC T-bar with a diameter of 30 mm in white epoxy aluminium is mainly installed in a shower area.

It allows you to keep your balance while standing or sitting, to get up and to transfer from one support to another.

This bar is available in right or left hand and includes a sliding shower support.

The bases, fixing covers and shower holder are made of polymer. It is delivered disassembled.

### **TECHNICAL DATA**

| Product Type                 | L-shaped bars      |
|------------------------------|--------------------|
| Range                        | CLASSIC            |
| Matter                       | Aluminium          |
| Diameter                     | 30 mm              |
| Colour                       | White              |
| Version                      | Left               |
| Load Capacity                | 150 kg             |
| Laboratory Tests             | 225 kg             |
| Medical Works Council        | Yes                |
| Made in France               | Yes                |
| Eligible for my Adapt' bonus | Yes                |
| Guarantee                    | 10 years           |
| Gencod                       | 3563390493908      |
| Weight                       | 1.400 kg           |
| CCTP - 049390                | CCTP - 049390.docx |