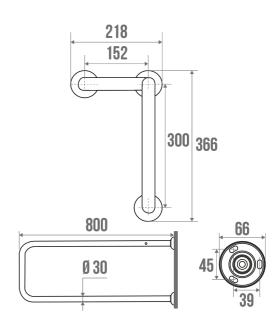

# PRODUCT DESCRIPTION

The CLASSIC U-shaped grab bar with a diameter of 30 mm in white epoxy aluminium can be installed on the right or left side of a washbasin or washbasin.

The reinforcement is delivered disassembled.

### **TECHNICAL DATA**

| Product Type                 | U-Bars        |
|------------------------------|---------------|
| Range                        | CLASSIC       |
| Matter                       | Aluminium     |
| Diameter                     | 30 mm         |
| Colour                       | White         |
| Size                         | 800 mm        |
| Load Capacity                | 140 kg        |
| Made in France               | Yes           |
| Eligible for my Adapt' bonus | Yes           |
| Guarantee                    | 10 years      |
| Gencod                       | 3563390493700 |
| Weight                       | 1.215 kg      |