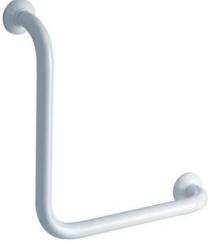

## **ANGLED BAR 90° CLASSIC**

White 049240

The 90° CLASSIC angled bar with a diameter of 30 mm made of white powder-coated aluminium can be used as a support bar (horizontal part) or as a lifting and holding bar (vertical part) for a toilet or bathtub.

It has 2 attachment points and is available in a right or left version.

The bases and fixing covers are made of polymer.