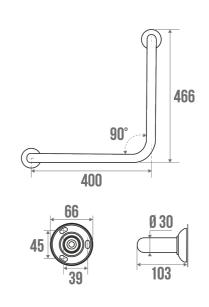

## **ANGLED BAR 90° CLASSIC**

White 049240

The 90° CLASSIC angled bar with a diameter of 30 mm made of white powder-coated aluminium can be used as a support bar (horizontal part) or as a lifting and holding bar (vertical part) for a toilet or bathtub.

It has 2 attachment points and is available in a right or left version.

The bases and fixing covers are made of polymer.

## **TECHNICAL DATA**

| Angled bars   |
|---------------|
| CLASSIC       |
| Aluminium     |
| 30 mm         |
| White         |
| 150 kg        |
| Yes           |
| Yes           |
| 10 years      |
| 3563390492406 |
| 0.744 kg      |
|               |