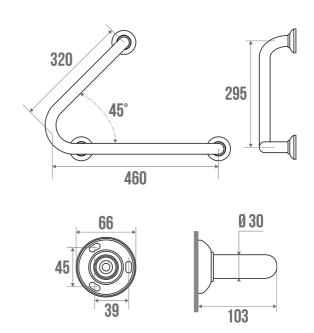

#### **PRODUCT DESCRIPTION**

The 45° CLASSIC angled bar with a diameter of 30 mm in white powder-coated aluminium can be installed in urinals.

It has 3 attachment points.

It exists in Right or Left.

The bases and fixing covers are made of polymer.

## TECHNICAL DATA

| Product Type                 | Angled bars   |
|------------------------------|---------------|
| Range                        | CLASSIC       |
| Matter                       | Aluminium     |
| Diameter                     | 30 mm         |
| Colour                       | White         |
| Version                      | Left          |
| Load Capacity                | 150 kg        |
| Made in France               | Yes           |
| Eligible for my Adapt' bonus | Yes           |
| Guarantee                    | 10 years      |
| Gencod                       | 3563390492901 |
| Weight                       | 0.700 kg      |