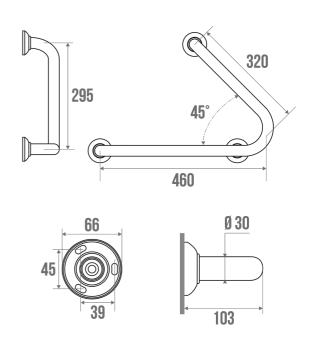

## **PRODUCT DESCRIPTION**

The 45° CLASSIC angled bar with a diameter of 30 mm in white powder-coated aluminium can be installed in urinals.

It has 3 attachment points.

It exists in Right or Left.

The bases and fixing covers are made of polymer.

#### **TECHNICAL DATA**

| Product Type                 | Angled bars   |
|------------------------------|---------------|
| Range                        | CLASSIC       |
| Matter                       | Aluminium     |
| Diameter                     | 30 mm         |
| Colour                       | White         |
| Version                      | Right         |
| Load Capacity                | 150 kg        |
| Made in France               | Yes           |
| Eligible for my Adapt' bonus | Yes           |
| Guarantee                    | 10 years      |
| Gencod                       | 3563390492802 |
| Weight                       | 0.900 kg      |