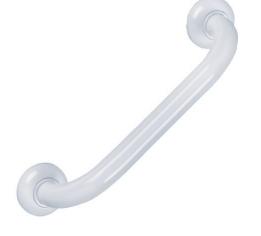

### PRODUCT DESCRIPTION

The CLASSIC 30 mm diameter grab bar in white epoxy aluminium can be installed in a shower or bathtub area.

It can be positioned vertically, horizontally or 135°.

It allows you to cross the step of a tray or the edge of a bathtub (in an upright position only), to keep your balance in a standing or sitting position, to get up and to transfer from one support to another.