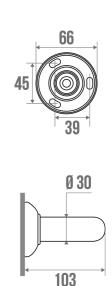

### PRODUCT DESCRIPTION

The CLASSIC 30 mm diameter grab bar in white epoxy aluminium can be installed in a shower or bathtub area.

It can be positioned vertically, horizontally or 135°.

It allows you to cross the step of a tray or the edge of a bathtub (in an upright position only), to keep your balance in a standing or sitting position, to get up and to transfer from one support to another.

#### **TECHNICAL DATA**

| CLASSIC            |
|--------------------|
|                    |
| Aluminium          |
| 30 mm              |
| White              |
| 800 mm             |
| 120 kg             |
| 180 kg             |
| Yes                |
| Yes                |
| Yes                |
| 10 years           |
| 3563390491805      |
| 0.787 kg           |
| CCTP - 049140.docx |
|                    |