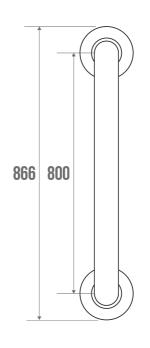

#### **TECHNICAL DATA**

| CLASSIC            |
|--------------------|
|                    |
| Aluminium          |
| 30 mm              |
| White              |
| 800 mm             |
| 120 kg             |
| 180 kg             |
| Yes                |
| Yes                |
| Yes                |
| 10 years           |
| 3563390491805      |
| 0.787 kg           |
| CCTP - 049140.docx |
|                    |