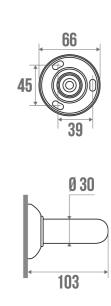

### PRODUCT DESCRIPTION

The CLASSIC 30 mm diameter grab bar in white epoxy aluminium can be installed in a shower or bathtub area.

It can be positioned vertically, horizontally or 135°.

It allows you to cross the step of a tray or the edge of a bathtub (in an upright position only), to keep your balance in a standing or sitting position, to get up and to transfer from one support to another.

The bases and fixing covers are made of polymer.