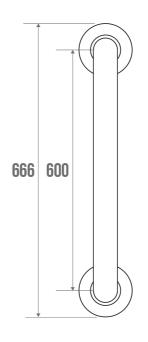

### PRODUCT DESCRIPTION

The CLASSIC 30 mm diameter grab bar in white epoxy aluminium can be installed in a shower or bathtub area.

It can be positioned vertically, horizontally or 135°.

It allows you to cross the step of a tray or the edge of a bathtub (in an upright position only), to keep your balance in a standing or sitting position, to get up and to transfer from one support to another.

#### **TECHNICAL DATA**

| Product Type                 | Straight bars      |
|------------------------------|--------------------|
| Range                        | CLASSIC            |
| Matter                       | Aluminium          |
| Diameter                     | 30 mm              |
| Colour                       | White              |
| Size                         | 600 mm             |
| Load Capacity                | 150 kg             |
| Laboratory Tests             | 225 kg             |
| Medical Works Council        | Yes                |
| Made in France               | Yes                |
| Eligible for my Adapt' bonus | Yes                |
| Guarantee                    | 10 years           |
| Gencod                       | 3563390491607      |
| Weight                       | 0.632 kg           |
| CCTP - 049140                | CCTP - 049140.docx |
|                              |                    |