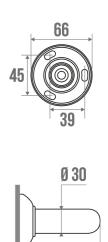

#### **PRODUCT DESCRIPTION**

The CLASSIC 30 mm diameter grab bar in white epoxy aluminium can be installed in a shower or bathtub area.

It can be positioned vertically, horizontally or 135°.

It allows you to cross the step of a tray or the edge of a bathtub (in an upright position only), to keep your balance in a standing or sitting position, to get up and to transfer from one support to another.

The bases and fixing covers are made of polymer.

#### **TECHNICAL DATA**

| LASSIC uminium mm |
|-------------------|
| mm                |
| hite              |
|                   |
|                   |
| 0 mm              |
| 0 kg              |
| 5 kg              |
| es                |
| es                |
| es                |
| years             |
| 63390491300       |
| 393 kg            |
| CTP - 049140.docx |
|                   |