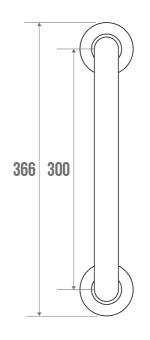

#### **PRODUCT DESCRIPTION**

The CLASSIC 30 mm diameter grab bar in white epoxy aluminium can be installed in a shower or bathtub area.

It can be positioned vertically, horizontally or 135°.

It allows you to cross the step of a tray or the edge of a bathtub (in an upright position only), to keep your balance in a standing or sitting position, to get up and to transfer from one support to another.

#### **TECHNICAL DATA**

| LASSIC uminium mm |
|-------------------|
| mm                |
| hite              |
|                   |
|                   |
| 0 mm              |
| 0 kg              |
| 5 kg              |
| es                |
| es                |
| es                |
| years             |
| 63390491300       |
| 393 kg            |
| CTP - 049140.docx |
|                   |