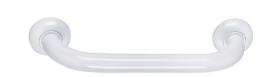

## **CLASSIC STRAIGHT BAR**

White 049130

#### **PRODUCT DESCRIPTION**

The CLASSIC 30 mm diameter grab bar in white epoxy aluminium can be installed in a shower or bathtub area.

It can be positioned vertically, horizontally or 135°.

It allows you to cross the step of a tray or the edge of a bathtub (in an upright position only), to keep your balance in a standing or sitting position, to get up and to transfer from one support to another.