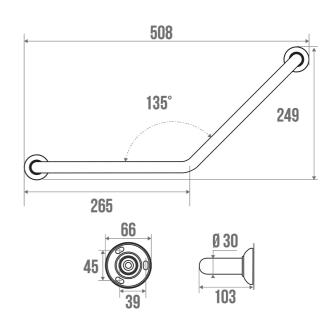

## 135° ANGLED BAR CLASSIC

White

049220

### PRODUCT DESCRIPTION

The 135° CLASSIC 30 mm diameter elbow bar in white epoxy aluminium can be installed in a toilet or bathtub area.

It allows you to keep your balance while standing or sitting, to get up and to transfer from one support to another.

It is available in 2 or 3 attachment points.

The bases and fixing covers are made of polymer.

#### **TECHNICAL DATA**

| Product Type                 | Angled bars         |
|------------------------------|---------------------|
| Range                        | CLASSIC             |
| Matter                       | Aluminium           |
| Diameter                     | 30 mm               |
| Colour                       | White               |
| Size                         | 200 x 200 mm        |
| Version                      | 2 attachment points |
| Load Capacity                | 150 kg              |
| Medical Works Council        | Yes                 |
| Made in France               | Yes                 |
| Eligible for my Adapt' bonus | Yes                 |
| Guarantee                    | 10 years            |
| CCTP - 049270                | CCTP - 049270.docx  |
|                              |                     |