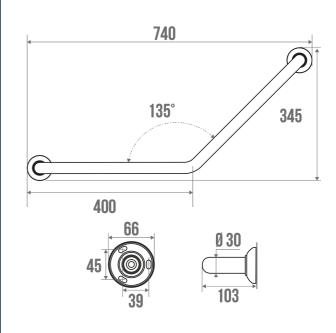

### **TECHNICAL DATA**

| Product Type                 | Angled bars         |
|------------------------------|---------------------|
| Range                        | CLASSIC             |
| Matter                       | Aluminium           |
| Diameter                     | 30 mm               |
| Colour                       | White               |
| Size                         | 400 x 400 mm        |
| Version                      | 2 attachment points |
| Load Capacity                | 150 kg              |
| Laboratory Tests             | 225 kg              |
| Medical Works Council        | Yes                 |
| Made in France               | Yes                 |
| Eligible for my Adapt' bonus | Yes                 |
| Guarantee                    | 10 years            |
| Gencod                       | 3563390492307       |
| Weight                       | 0.778 kg            |
| CCTP - 049270                | CCTP - 049270.docx  |