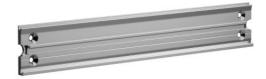

# **MOUNTING RAIL**

Bright Anodized 044240

#### PRODUCT DESCRIPTION

The ARSIS fixing rails allow you to easily attach the removable accessories of the ARSIS range (backrest, bars, shower shelf). They are sold with 2 locks. The covers can be purchased separately (ref. 044340, 044350 and 0443602).