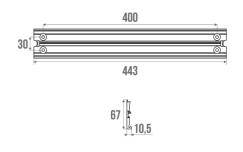

## **TECHNICAL DATA**

| Range          | ARSIS           |
|----------------|-----------------|
| Matter         | Aluminium       |
| Colour         | Bright Anodized |
| Size           | 443 mm          |
| Made in France | Yes             |
| Guarantee      | 10 years        |
| Gencod         | 3563390442401   |
| Weight         | 0.551 kg        |