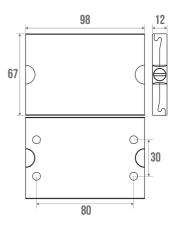

### **TECHNICAL DATA**

| Range          | ARSIS                            |
|----------------|----------------------------------|
| Matter         | Aluminium                        |
| Colour         | Bright anodized / Charcoal locks |
| Size           | 98 mm                            |
| Made in France | Yes                              |
| Guarantee      | 10 years                         |
| Gencod         | 3563390440131                    |
| Weight         | 0.196 kg                         |
| Weight         | 0.196 kg                         |