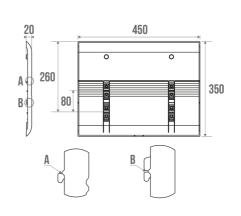

## PRODUCT DESCRIPTION

The ARSIS removable backrest offers great modularity thanks to its ingenious rail attachment system.

The installation of this backrest requires a rail sold separately (ref. 044240).

Two fixing heights are possible.