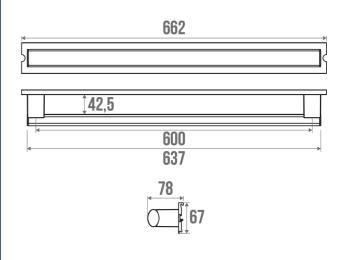

### **TECHNICAL DATA**

| Product Type                 | Straight bars         |
|------------------------------|-----------------------|
| Range                        | ARSIS                 |
| Matter                       | Aluminium             |
| Diameter                     | 38 x 25 mm            |
| Colour                       | Anodized & Anthracite |
| Size                         | 662 mm                |
| Load Capacity                | 150 kg                |
| Laboratory Tests             | 225 kg                |
| Medical Works Council        | Yes                   |
| Made in France               | Yes                   |
| Eligible for my Adapt' bonus | Yes                   |
| Guarantee                    | 10 years              |
| Gencod                       | 3563390448632         |
| Weight                       | 1.137 kg              |