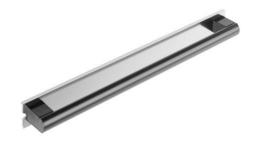

## **PRODUCT DESCRIPTION**

The ARSIS removable grab bar offers great modularity thanks to its ingenious rail fixing system.

The installation of these bars requires the corresponding rail of the same length sold separately (ref. 044240, 044250 or 044260). Its elliptical aluminium tube  $\varnothing$  38 x 25 mm guarantees optimal grip. It comes with the 2 locks.

### **PRODUCT ADVANTAGES**

ELLIPTICAL TUBE

MADE IN FRANCE