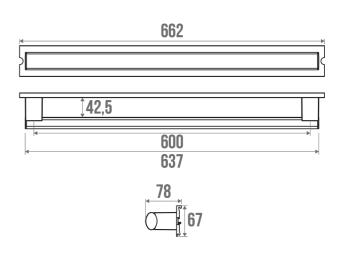

#### **TECHNICAL DATA**

| Product Type                 | Straight bars    |
|------------------------------|------------------|
| Range                        | ARSIS            |
| Matter                       | Aluminium        |
| Diameter                     | 38 x 25 mm       |
| Colour                       | Anodized & White |
| Size                         | 662 mm           |
| Load Capacity                | 150 kg           |
| Laboratory Tests             | 225 kg           |
| Medical Works Council        | Yes              |
| Made in France               | Yes              |
| Eligible for my Adapt' bonus | Yes              |
| Guarantee                    | 10 years         |
| Gencod                       | 3563390448601    |
| Weight                       | 1.137 kg         |