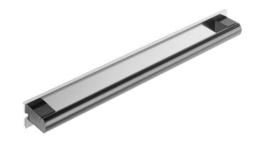

### PRODUCT DESCRIPTION

The ARSIS removable grab bar offers great modularity thanks to its ingenious rail fixing system.

The installation of these bars requires the corresponding rail of the same length sold separately (ref. 044240, 044250 or 044260). Its elliptical aluminium tube  $\varnothing$  38 x 25 mm guarantees optimal grip. It comes with the 2 locks.

### **PRODUCT ADVANTAGES**

ELLIPTICAL TUBE

MADE IN FRANCE