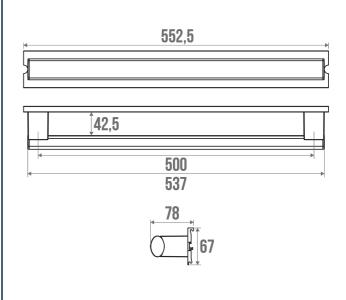

### **TECHNICAL DATA**

| Product Type                 | Straight bars         |
|------------------------------|-----------------------|
| Range                        | ARSIS                 |
| Matter                       | Aluminium             |
| Diameter                     | 38 x 25 mm            |
| Colour                       | Anodized & Anthracite |
| Size                         | 552.5 mm              |
| Load Capacity                | 150 kg                |
| Laboratory Tests             | 225 kg                |
| Medical Works Council        | Yes                   |
| Made in France               | Yes                   |
| Eligible for my Adapt' bonus | Yes                   |
| Guarantee                    | 10 years              |
| Gencod                       | 3563390448533         |
| Weight                       | 0.962 kg              |