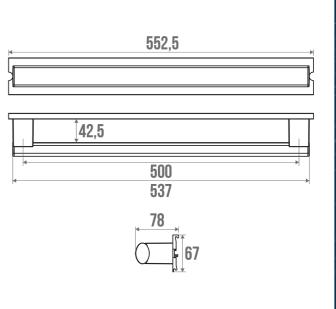

## **TECHNICAL DATA**

| Product Type                 | Straight bars    |
|------------------------------|------------------|
| Range                        | ARSIS            |
| Matter                       | Aluminium        |
| Diameter                     | 38 x 25 mm       |
| Colour                       | Anodized & White |
| Size                         | 552.5 mm         |
| Load Capacity                | 150 kg           |
| Laboratory Tests             | 225 kg           |
| Medical Works Council        | Yes              |
| Made in France               | Yes              |
| Eligible for my Adapt' bonus | Yes              |
| Guarantee                    | 10 years         |
| Gencod                       | 3563390448502    |
| Weight                       | 0.962 kg         |