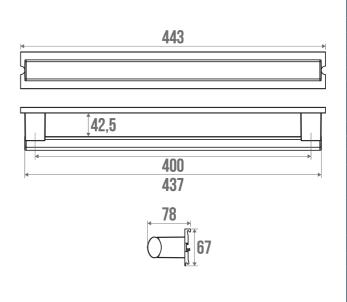

### **TECHNICAL DATA**

| Product Type                 | Straight bars         |
|------------------------------|-----------------------|
| Range                        | ARSIS                 |
| Matter                       | Aluminium             |
| Diameter                     | 38 x 25 mm            |
| Colour                       | Anodized & Anthracite |
| Size                         | 443 mm                |
| Load Capacity                | 150 kg                |
| Laboratory Tests             | 225 kg                |
| Medical Works Council        | Yes                   |
| Made in France               | Yes                   |
| Eligible for my Adapt' bonus | Yes                   |
| Guarantee                    | 10 years              |
| Gencod                       | 3563390448434         |
| Weight                       | 0.799 kg              |