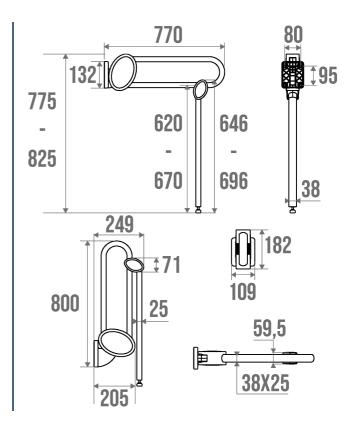

#### **PRODUCT DESCRIPTION**

The ARSIS aluminium lift-up bar with support stand can be installed in the toilet.

It is equipped with the "assisted descent" function for increased comfort.

This bar offers an optimal grip thanks to its 38 x 25 mm elliptical tube.

The support stand is positioned and locked automatically and allows for a height adjustment of 5 cm.

For more modularity, this bar can be fixed or removable with the turntable kit sold separately (ref. 044110 or 044113).

## **TECHNICAL DATA**

| Product Type                 | Lifting Bars         |
|------------------------------|----------------------|
| Range                        | ARSIS                |
| Matter                       | Aluminium            |
| Diameter                     | 38 x 25 mm           |
| Colour                       | White & Matte Chrome |
| Size                         | 770 mm               |
| Load Capacity                | 150 kg               |
| Laboratory Tests             | 225 kg               |
| Medical Works Council        | Yes                  |
| Made in France               | Yes                  |
| Eligible for my Adapt' bonus | Yes                  |
| Guarantee                    | 10 years             |
| Gencod                       | 3563390489819        |
| Weight                       | 3.000 kg             |
| CCTP - 048661                | CCTP - 048661.docx   |