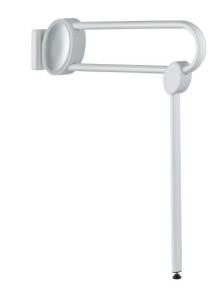

#### **PRODUCT DESCRIPTION**

The ARSIS aluminium lift-up bar with support stand can be installed in the toilet.

It is equipped with the "assisted descent" function for increased comfort.

This bar offers an optimal grip thanks to its 38 x 25 mm elliptical tube.

The support stand is positioned and locked automatically and allows for a height adjustment of 5 cm.

For more modularity, this bar can be fixed or removable with the turntable kit sold separately (ref. 044110 or 044113).

The bracket, fixture covers, flanges and joint are made of polymer.