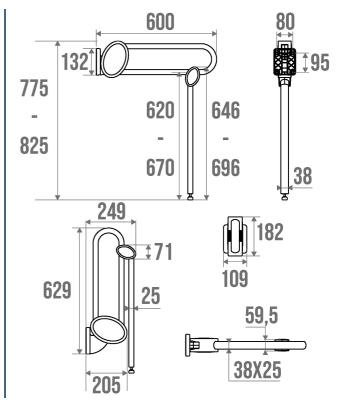

#### **PRODUCT DESCRIPTION**

The ARSIS aluminium lift-up bar with support stand can be installed in the toilet.

It is equipped with the "assisted descent" function for increased comfort.

This bar offers an optimal grip thanks to its 38  $\times$  25 mm elliptical tube.

The support stand is positioned and locked automatically and allows for a height adjustment of 5 cm.

For more modularity, this bar can be fixed or removable with the turntable kit sold separately (ref. 044110 or 044113).

## **TECHNICAL DATA**

| Product Type                 | Lifting Bars         |
|------------------------------|----------------------|
| Range                        | ARSIS                |
| Matter                       | Aluminium            |
| Diameter                     | 38 x 25 mm           |
| Colour                       | White & Matte Chrome |
| Size                         | 600 mm               |
| Load Capacity                | 150 kg               |
| Laboratory Tests             | 225 kg               |
| Medical Works Council        | Yes                  |
| Made in France               | Yes                  |
| Eligible for my Adapt' bonus | Yes                  |
| Guarantee                    | 10 years             |
| Gencod                       | 3563390489611        |
| Weight                       | 2.600 kg             |
| CCTP - 048661                | CCTP - 048661.docx   |