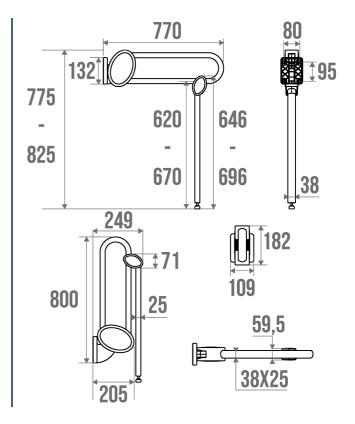

#### **PRODUCT DESCRIPTION**

The ARSIS aluminium lift-up bar with support stand can be installed in the toilet.

It is equipped with the "assisted descent" function for increased comfort.

This bar offers an optimal grip thanks to its  $38 \times 25$  mm elliptical tube.

The support stand is positioned and locked automatically and allows for a height adjustment of 5 cm.

For more modularity, this bar can be fixed or removable with the turntable kit sold separately (ref. 044110 or 044113).

### **TECHNICAL DATA**

| Product Type                 | Lifting Bars       |
|------------------------------|--------------------|
| Range                        | ARSIS              |
| Matter                       | Aluminium          |
| Diameter                     | 38 x 25 mm         |
| Colour                       | White              |
| Size                         | 770 mm             |
| Load Capacity                | 150 kg             |
| Laboratory Tests             | 225 kg             |
| Medical Works Council        | Yes                |
| Made in France               | Yes                |
| Eligible for my Adapt' bonus | Yes                |
| Guarantee                    | 10 years           |
| Gencod                       | 3563390486818      |
| Weight                       | 3.000 kg           |
| CCTP - 048661                | CCTP - 048661.docx |