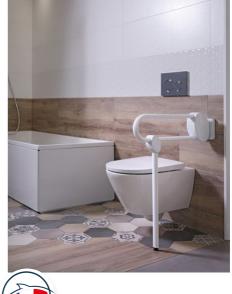

#### **PRODUCT DESCRIPTION**

The ARSIS aluminium lift-up bar with support stand can be installed in the toilet.

It is equipped with the "assisted descent" function for increased comfort.

This bar offers an optimal grip thanks to its  $38 \times 25$  mm elliptical tube.

The support stand is positioned and locked automatically and allows for a height adjustment of 5 cm.

For more modularity, this bar can be fixed or removable with the turntable kit sold separately (ref. 044110 or 044113).