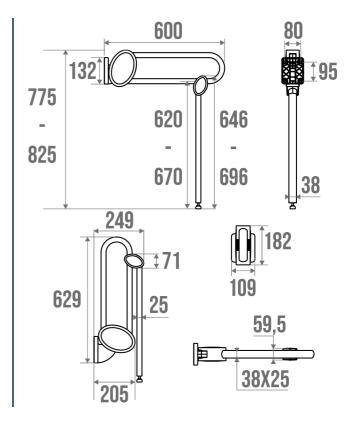

#### **PRODUCT DESCRIPTION**

The ARSIS aluminium lift-up bar with support stand can be installed in the toilet.

It is equipped with the "assisted descent" function for increased comfort.

This bar offers an optimal grip thanks to its  $38 \times 25$  mm elliptical tube.

The support stand is positioned and locked automatically and allows for a height adjustment of 5 cm.

For more modularity, this bar can be fixed or removable with the turntable kit sold separately (ref. 044110 or 044113).

The bracket, fixture covers, flanges and joint are made of polymer.

### **TECHNICAL DATA**

| Product Type                 | Lifting Bars       |
|------------------------------|--------------------|
| Range                        | ARSIS              |
| Matter                       | Aluminium          |
| Diameter                     | 38 x 25 mm         |
| Colour                       | White              |
| Size                         | 600 mm             |
| Load Capacity                | 150 kg             |
| Laboratory Tests             | 225 kg             |
| Medical Works Council        | Yes                |
| Made in France               | Yes                |
| Eligible for my Adapt' bonus | Yes                |
| Guarantee                    | 10 years           |
| Gencod                       | 3563390486610      |
| Weight                       | 2.600 kg           |
| CCTP - 048661                | CCTP - 048661.docx |