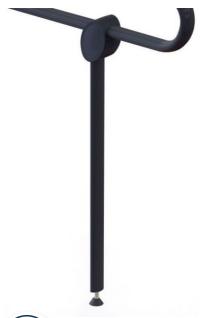

### PRODUCT DESCRIPTION

The aluminum support stand fits the ARSIS lifting bar. It is positioned and locked automatically and adjusts in height.

#### **TECHNICAL DATA**

| Product Type                 | Support kickstand |
|------------------------------|-------------------|
| Range                        | ARSIS             |
| Matter                       | Aluminium         |
| Diameter                     | 38 x 25 mm        |
| Colour                       | Anthracite        |
| Made in France               | Yes               |
| Eligible for my Adapt' bonus | Yes               |
| Guarantee                    | 10 years          |
| Gencod                       | 3563390487105     |
| Weight                       | 0.717 kg          |