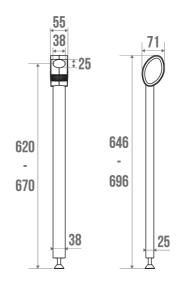

### PRODUCT DESCRIPTION

The aluminum support stand fits the ARSIS lifting bar. It is positioned and locked automatically and adjusts in height.

#### **TECHNICAL DATA**

| Product Type                 | Support kickstand |
|------------------------------|-------------------|
| Range                        | ARSIS             |
| Matter                       | Aluminium         |
| Diameter                     | 38 x 25 mm        |
| Colour                       | Anthracite        |
| Made in France               | Yes               |
| Eligible for my Adapt' bonus | Yes               |
| Guarantee                    | 10 years          |
| Gencod                       | 3563390487105     |
| Weight                       | 0.717 kg          |