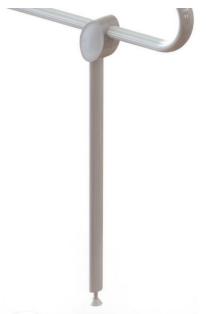

### PRODUCT DESCRIPTION

The aluminum support stand fits the ARSIS lifting bar. It is positioned and locked automatically and adjusts in height.

#### **TECHNICAL DATA**

| Product Type                 | Support kickstand |
|------------------------------|-------------------|
| Range                        | ARSIS             |
| Matter                       | Aluminium         |
| Diameter                     | 38 x 25 mm        |
| Colour                       | White             |
| Made in France               | Yes               |
| Eligible for my Adapt' bonus | Yes               |
| Guarantee                    | 10 years          |
| Gencod                       | 3563390486108     |
| Weight                       | 0.710 kg          |
|                              |                   |