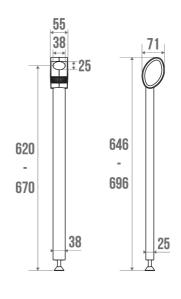

### PRODUCT DESCRIPTION

The aluminum support stand fits the ARSIS lifting bar. It is positioned and locked automatically and adjusts in height.

#### **TECHNICAL DATA**

| Product Type                 | Support kickstand |
|------------------------------|-------------------|
| Range                        | ARSIS             |
| Matter                       | Aluminium         |
| Diameter                     | 38 x 25 mm        |
| Colour                       | White             |
| Made in France               | Yes               |
| Eligible for my Adapt' bonus | Yes               |
| Guarantee                    | 10 years          |
| Gencod                       | 3563390486108     |
| Weight                       | 0.710 kg          |
|                              |                   |