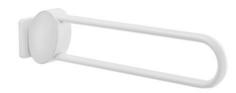

**ARSIS LIFTING BAR** 

White

048680

## **PRODUCT DESCRIPTION**

The ARSIS aluminium lift-up bar can be installed in the toilet. It is equipped with the "assisted descent" function for increased comfort.

This bar offers an optimal grip thanks to its 38 x 25 mm elliptical tube.