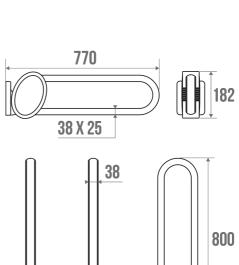

## **PRODUCT DESCRIPTION**

The ARSIS aluminium lift-up bar can be installed in the toilet. It is equipped with the "assisted descent" function for increased comfort.

This bar offers an optimal grip thanks to its 38 x 25 mm elliptical tube.

Eligible for my Adapt' bonus

LOCKING SYSTEM

Lifting Bars

Aluminium

38 x 25 mm

ARSIS

White

770 mm

120 kg

180 kg

Yes

Yes

Yes

10 years

2.426 kg

3563390486801