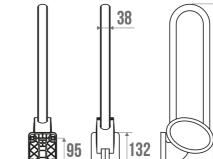

For more modularity, it can be fixed or removable with the turntable kit sold separately (references 044110 and 044113).

The bracket, fixture covers, flanges and joint are made of polymer. The installation can be completed by installing a support stand from the same range.

CONCEALED FIXINGS

205