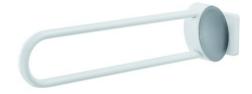

## **ARSIS LIFTING BAR**

White & Matte Chrome

048980

## **PRODUCT DESCRIPTION**

The ARSIS aluminium lift-up bar can be installed in the toilet. It is equipped with the "assisted descent" function for increased comfort.

This bar offers an optimal grip thanks to its 38 x 25 mm elliptical tube.

For more modularity, it can be fixed or removable with the turntable kit sold separately (references 044110 and 044113).

The bracket, fixture covers, flanges and joint are made of polymer. The installation can be completed by installing a support stand from the same range.