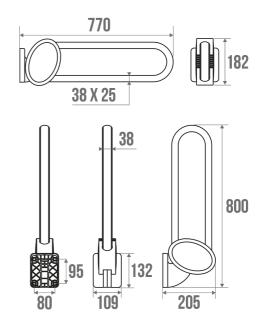

## **PRODUCT DESCRIPTION**

The ARSIS aluminium lift-up bar can be installed in the toilet. It is equipped with the "assisted descent" function for increased comfort.

This bar offers an optimal grip thanks to its 38 x 25 mm elliptical tube.

## **TECHNICAL DATA**

| Product Type                 | Lifting Bars         |
|------------------------------|----------------------|
| Range                        | ARSIS                |
| Matter                       | Aluminium            |
| Diameter                     | 38 x 25 mm           |
| Colour                       | White & Matte Chrome |
| Size                         | 770 mm               |
| Load Capacity                | 120 kg               |
| Laboratory Tests             | 180 kg               |
| Medical Works Council        | Yes                  |
| Made in France               | Yes                  |
| Eligible for my Adapt' bonus | Yes                  |
| Guarantee                    | 10 years             |
| Gencod                       | 3563390489802        |
| Weight                       | 2.440 kg             |