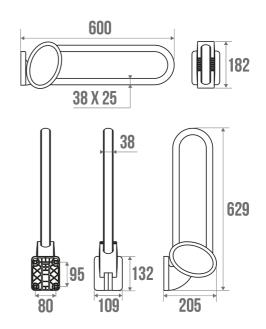

## **PRODUCT DESCRIPTION**

The ARSIS aluminium lift-up bar can be installed in the toilet. It is equipped with the "assisted descent" function for increased comfort.

This bar offers an optimal grip thanks to its 38 x 25 mm elliptical tube.

## **TECHNICAL DATA**

| Product Type                 | Lifting Bars         |
|------------------------------|----------------------|
| Range                        | ARSIS                |
| Matter                       | Aluminium            |
| Diameter                     | 38 x 25 mm           |
| Colour                       | White & Matte Chrome |
| Size                         | 600 mm               |
| Load Capacity                | 150 kg               |
| Laboratory Tests             | 225 kg               |
| Medical Works Council        | Yes                  |
| Made in France               | Yes                  |
| Eligible for my Adapt' bonus | Yes                  |
| Guarantee                    | 10 years             |
| Gencod                       | 3563390489604        |
| Weight                       | 2.096 kg             |
|                              |                      |