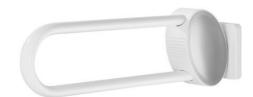

## **ARSIS LIFTING BAR**

White & Matte Chrome

048960

## **PRODUCT DESCRIPTION**

The ARSIS aluminium lift-up bar can be installed in the toilet. It is equipped with the "assisted descent" function for increased comfort.

This bar offers an optimal grip thanks to its 38 x 25 mm elliptical tube.

For more modularity, it can be fixed or removable with the turntable kit sold separately (references 044110 and 044113).

The bracket, fixture covers, flanges and joint are made of polymer. The installation can be completed by installing a support stand from the same range.