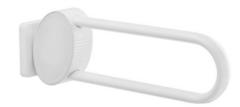

ARSIS LIFTING BAR

White

048660

## **PRODUCT DESCRIPTION**

The ARSIS aluminium lift-up bar can be installed in the toilet. It is equipped with the "assisted descent" function for increased comfort.

This bar offers an optimal grip thanks to its 38  $\times$  25 mm elliptical tube.

For more modularity, it can be fixed or removable with the turntable kit sold separately (references 044110 and 044113).

The bracket, fixture covers, flanges and joint are made of polymer. The installation can be completed by installing a support stand from the same range.