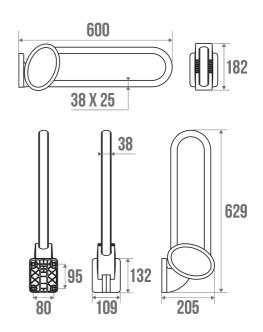

## **PRODUCT DESCRIPTION**

The ARSIS aluminium lift-up bar can be installed in the toilet. It is equipped with the "assisted descent" function for increased comfort.

This bar offers an optimal grip thanks to its 38  $\times$  25 mm elliptical tube.

600 mm

150 kg

225 kg

Yes

Yes

Yes

10 years

2.096 kg