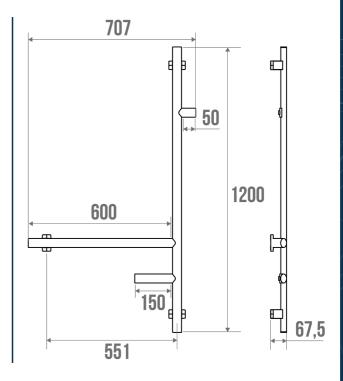

## **TECHNICAL DATA**

| Product Type                 | Multi-function L-bar |
|------------------------------|----------------------|
| Range                        | ARSIS                |
| Matter                       | Aluminium            |
| Diameter                     | 38 x 25 mm           |
| Colour                       | Bright Anodized      |
| Load Capacity                | 150 kg               |
| Laboratory Tests             | 225 kg               |
| Medical Works Council        | Yes                  |
| Made in France               | Yes                  |
| Eligible for my Adapt' bonus | Yes                  |
| Guarantee                    | 10 years             |
| Gencod                       | 3563390485309        |
| Weight                       | 1.080 kg             |