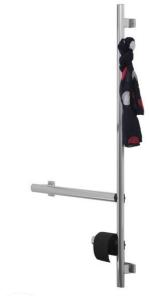

## PRODUCT DESCRIPTION

The ARSIS multifunctional L-bar is an aluminium bar that can be installed in toilets.

The 38 x 25 mm elliptical design ensures optimal grip.

Very practical and functional, it incorporates a roll holder and a hook.

This bar is ideal for small spaces.