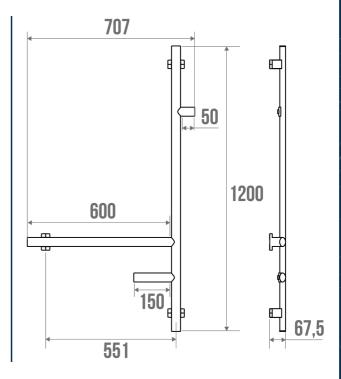

## PRODUCT DESCRIPTION

The ARSIS multifunctional L-bar is an aluminium bar that can be installed in toilets.

The 38 x 25 mm elliptical design ensures optimal grip.

Very practical and functional, it incorporates a roll holder and a hook.

## **TECHNICAL DATA**

| Product Type                 | Multi-function L-bar |
|------------------------------|----------------------|
| Range                        | ARSIS                |
| Matter                       | Aluminium            |
| Diameter                     | 38 x 25 mm           |
| Colour                       | Anthracite           |
| Load Capacity                | 150 kg               |
| Laboratory Tests             | 225 kg               |
| Medical Works Council        | Yes                  |
| Made in France               | Yes                  |
| Eligible for my Adapt' bonus | Yes                  |
| Guarantee                    | 10 years             |
| Gencod                       | 3563390484302        |
| Weight                       | 1.080 kg             |