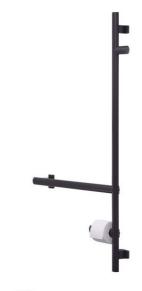

## PRODUCT DESCRIPTION

The ARSIS multifunctional L-bar is an aluminium bar that can be installed in toilets.

The 38 x 25 mm elliptical design ensures optimal grip.

Very practical and functional, it incorporates a roll holder and a hook.

This bar is ideal for small spaces.