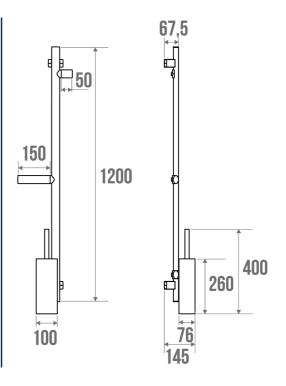

## **PRODUCT DESCRIPTION**

The ARSIS multifunction grab bar is an aluminium bar that can be installed in toilets.

The 38 x 25 mm elliptical design ensures optimal grip.

Very practical and functional, it integrates a brush holder, a roller holder and a hook.

The tube is pre-drilled every 5 cm so that the accessories can be mounted according to the desired height and right or left position.

The fixing covers are made of polymer.

This bar is ideal for small spaces.