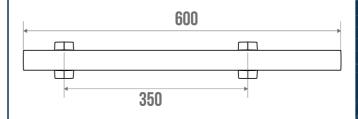

## **TECHNICAL DATA**

| Product Type                 | Multifunctional grab bar |
|------------------------------|--------------------------|
| Range                        | ARSIS                    |
| Matter                       | Aluminium                |
| Diameter                     | 38 x 25 mm               |
| Colour                       | Bright Anodized          |
| Load Capacity                | 150 kg                   |
| Laboratory Tests             | 225 kg                   |
| Medical Works Council        | Yes                      |
| Made in France               | Yes                      |
| Eligible for my Adapt' bonus | Yes                      |
| Guarantee                    | 10 years                 |
| Gencod                       | 3563390485200            |
| Weight                       | 0.550 kg                 |
|                              |                          |