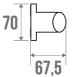

## **TECHNICAL DATA**

| Product Type                 | Multifunctional grab bar |
|------------------------------|--------------------------|
| Range                        | ARSIS                    |
| Matter                       | Aluminium                |
| Diameter                     | 38 x 25 mm               |
| Colour                       | Bright Anodized          |
| Load Capacity                | 150 kg                   |
| Laboratory Tests             | 225 kg                   |
| Medical Works Council        | Yes                      |
| Made in France               | Yes                      |
| Eligible for my Adapt' bonus | Yes                      |
| Guarantee                    | 10 years                 |
| Gencod                       | 3563390485200            |
| Weight                       | 0.550 kg                 |
|                              |                          |