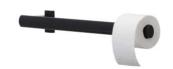

## PRODUCT DESCRIPTION

The ARSIS multifunction grab bar is an aluminium bar that can be installed in toilets.

The 38 x 25 mm elliptical design ensures optimal grip.

Very practical and functional, it can accommodate a roll of toilet paper.

The fixing covers are made of polymer.

This bar is ideal for small spaces.