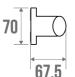

## **TECHNICAL DATA**

| Product Type                 | Multifunctional grab bar |
|------------------------------|--------------------------|
| Range                        | ARSIS                    |
| Matter                       | Aluminium                |
| Diameter                     | 38 x 25 mm               |
| Colour                       | Anthracite               |
| Load Capacity                | 150 kg                   |
| Laboratory Tests             | 225 kg                   |
| Medical Works Council        | Yes                      |
| Made in France               | Yes                      |
| Eligible for my Adapt' bonus | Yes                      |
| Guarantee                    | 10 years                 |
| Gencod                       | 3563390484203            |
| Weight                       | 0.550 kg                 |
|                              | ·                        |