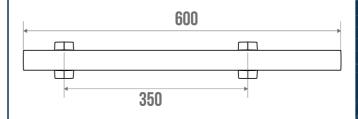

## PRODUCT DESCRIPTION

The ARSIS multifunction grab bar is an aluminium bar that can be installed in toilets.

The 38 x 25 mm elliptical design ensures optimal grip.

Very practical and functional, it can accommodate a roll of toilet paper.

## **TECHNICAL DATA**

| Product Type                 | Multifunctional grab bar |
|------------------------------|--------------------------|
| Range                        | ARSIS                    |
| Matter                       | Aluminium                |
| Diameter                     | 38 x 25 mm               |
| Colour                       | Anthracite               |
| Load Capacity                | 150 kg                   |
| Laboratory Tests             | 225 kg                   |
| Medical Works Council        | Yes                      |
| Made in France               | Yes                      |
| Eligible for my Adapt' bonus | Yes                      |
| Guarantee                    | 10 years                 |
| Gencod                       | 3563390484203            |
| Weight                       | 0.550 kg                 |
|                              | ·                        |