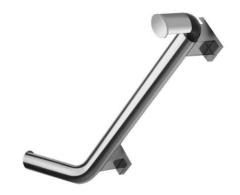

## PRODUCT DESCRIPTION

The ARSIS grab and lift bar is a multifunctional aluminium bar that can be installed in toilets.

The 38 x 25 mm elliptical design ensures optimal grip.

Very practical and functional, it can accommodate a roll of toilet paper and hang a cane or a handbag thanks to the integrated hook. And this without additional drilling.

The fixing covers are made of polymer.

This bar is ideal for small spaces.