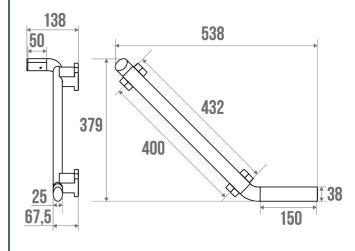

## **TECHNICAL DATA**

| Product Type                 | Multifunctional grab and lift bar |
|------------------------------|-----------------------------------|
| Range                        | ARSIS                             |
| Matter                       | Aluminium                         |
| Diameter                     | 38 x 25 mm                        |
| Colour                       | Bright Anodized                   |
| Version                      | Left                              |
| Load Capacity                | 150 kg                            |
| Laboratory Tests             | 225 kg                            |
| Medical Works Council        | Yes                               |
| Made in France               | Yes                               |
| Eligible for my Adapt' bonus | Yes                               |
| Guarantee                    | 10 years                          |
| Gencod                       | 3563390485118                     |
| Weight                       | 0.580 kg                          |
|                              | ·                                 |