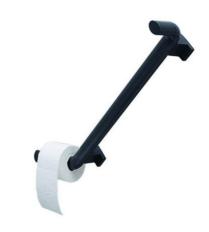

## **PRODUCT DESCRIPTION**

The ARSIS grab and lift bar is a multifunctional aluminium bar that can be installed in toilets.

The 38 x 25 mm elliptical design ensures optimal grip.

Very practical and functional, it can accommodate a roll of toilet paper and hang a cane or a handbag thanks to the integrated hook. And this without additional drilling.

The fixing covers are made of polymer.

This bar is ideal for small spaces.