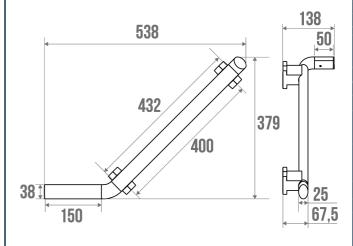

## **TECHNICAL DATA**

| Product Type                 | Multifunctional grab and lift bar |
|------------------------------|-----------------------------------|
| Range                        | ARSIS                             |
| Matter                       | Aluminium                         |
| Diameter                     | 38 x 25 mm                        |
| Colour                       | Anthracite                        |
| Version                      | Left                              |
| Load Capacity                | 150 kg                            |
| Laboratory Tests             | 225 kg                            |
| Medical Works Council        | Yes                               |
| Made in France               | Yes                               |
| Eligible for my Adapt' bonus | Yes                               |
| Guarantee                    | 10 years                          |
| Gencod                       | 3563390484104                     |
| Weight                       | 0.580 kg                          |