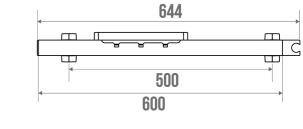

#### MULTIFUNCTIONAL

**TECHNICAL DATA** 

| Product Type                 | Multifunctional grab bar |
|------------------------------|--------------------------|
| Range                        | ARSIS                    |
| Matter                       | Aluminium                |
| Diameter                     | 38 x 25 mm               |
| Colour                       | Anthracite               |
| Load Capacity                | 150 kg                   |
| Laboratory Tests             | 225 kg                   |
| Medical Works Council        | Yes                      |
| Made in France               | Yes                      |
| Eligible for my Adapt' bonus | Yes                      |
| Guarantee                    | 10 years                 |
| Gencod                       | 3563390484500            |
| Weight                       | 0.630 kg                 |
|                              |                          |