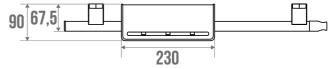

#### MULTIFUNCTIONAL

**TECHNICAL DATA** 

| Product Type                 | Multifunctional grab bar |
|------------------------------|--------------------------|
| Range                        | ARSIS                    |
| Matter                       | Aluminium                |
| Diameter                     | 38 x 25 mm               |
| Colour                       | Anthracite               |
| Load Capacity                | 150 kg                   |
| Laboratory Tests             | 225 kg                   |
| Medical Works Council        | Yes                      |
| Made in France               | Yes                      |
| Eligible for my Adapt' bonus | Yes                      |
| Guarantee                    | 10 years                 |
| Gencod                       | 3563390484500            |
| Weight                       | 0.630 kg                 |
|                              |                          |