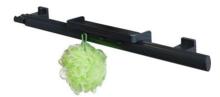

## **PRODUCT DESCRIPTION**

The ARSIS multifunctional aluminium grab bar can be installed in a shower.

It offers an optimal grip thanks to its 38 x 25 mm elliptical tube. Very practical, it is sold with a fixed rotating shower holder and a clip-on shower shelf with 3 hooks.

The fixing covers are made of polymer.