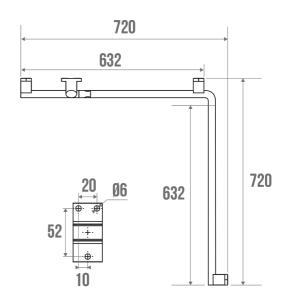

## **GRAB BAR 90° ANGLE 2 WALLS ARSIS**

White

049830

## **PRODUCT DESCRIPTION**

The ARSIS 90° Corner Aluminium Grab Bar 2 walls is mainly installed in a shower or bathtub area. It allows you to cross the step of a tray or the edge of a bathtub, to keep your balance in a standing or sitting position, to get up and to transfer from one support to another.

Its elliptical design of 38  $\times$  25 mm guarantees optimal grip and very good ergonomics.

The fixing covers are made of polymer.

It is delivered disassembled and has 3 fixing points.