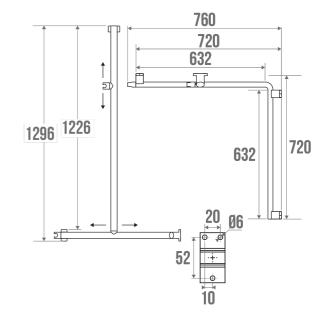

## **PRODUCT DESCRIPTION**

The ARSIS 2-wall corner T-bar in aluminium is mainly installed in a shower or bathtub area. It allows you to cross the step of a tray or the edge of a bathtub, to keep your balance in a standing or sitting position, to get up and to transfer from one support to another.

The positioning of the vertical bar is free during assembly for more modularity. Once the bar is raised, this positioning remains fixed. It offers an optimal grip thanks to its 38 x 25 mm elliptical tube.

It is sold with 2 rotating shower holders (1 sliding and one fixed). The fixing covers are made of polymer.

the lixing covers are made of polymer.

It is delivered disassembled and has 4 fixing points.